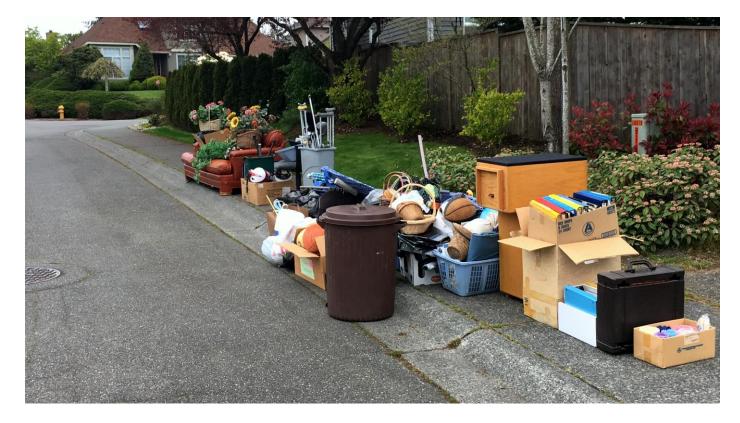

**NO Neighbouring Municipality** 

Only 1 dump per 1 roll number is allowed and only a appropriate volume determined by GFL and public works supervisor.

this is not the volume that is allowed - ONLY a picture for illustrative purposes as to where to put and what format.